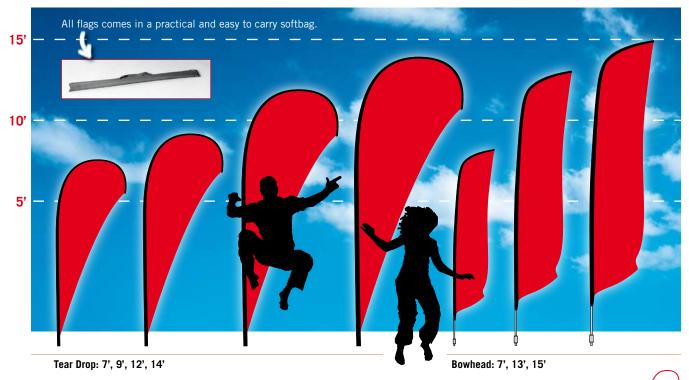

# Eye catching - Quick & Easy to Set-up!

# **Bowhead & Tear Drop Flying Banner Flags**

Bowhead and Tear Drop flying banner flags are printed using Red Platinum fabric technology, which causes the graphic to bleed through the fabric, allowing it to be seen from both sides. Plus, their unique design and rotating aluminum pole allows them to withstand uncontrollable weather conditions, while still effectively delivering your message.

## **Eye-Catching**

Flying banner flags have a unique shape, perfect for drawing attention. This makes them ideal for storefronts, exhibits, and special events.

### Quick & Easy to Set-up

Simply slide the pole into the loop on the graphic then clip the graphic onto the pole.