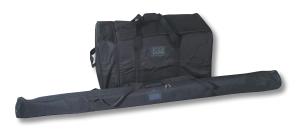

## Go red for outdoor solutions with total impact



## **Everest Flagpole**

Our Everest Flag Poles are constructed with aircraft grade anodized aluminum. The base tanks are durable ABS plastic and can be filled with up to 18 gallons of water for maximum stability with winds up to 40 mph. The telescopic pole can easily be raised by one person.

Red Graphics Department uses the latest technology in printing and print media to bring you the best solutions for your print needs!







The base tanks are durable ABS plastic and can be filled with up to 18 gallons of water for maximum stability with winds up to 40 mph.

The Everest Flagpole fits in two practical and easy to carry softbags.