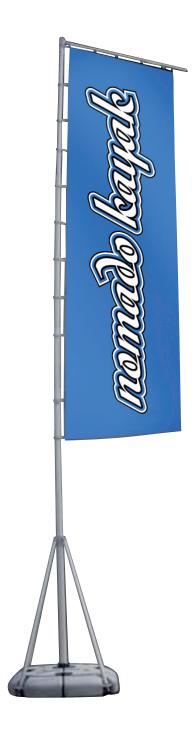

## **Everest Flagpole**

Our Everest Flag Poles are constructed with aircraft grade anodized aluminum. The base tanks are durable ABS plastic and can be filled with up to 18 gallons of water for maximum stability with winds up to 40 mph. The telescopic pole can easily be raised by one person.