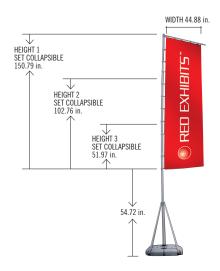

## **Everest Flagpole**

Our Everest Flag Poles are constructed with aircraft grade anodized aluminum. The base tanks are durable ABS plastic and can be filled with up to 18 gallons of water for maximum stability with winds up to 40 mph. The telescopic pole can easily be raised by one person.

Red Graphics Department uses the latest technology in printing and print media to bring you the best solutions for your print needs!

The base tanks are durable ABS plastic and can be filled with up to 18 gallons of water for maximum stability with winds up to 40 mph.