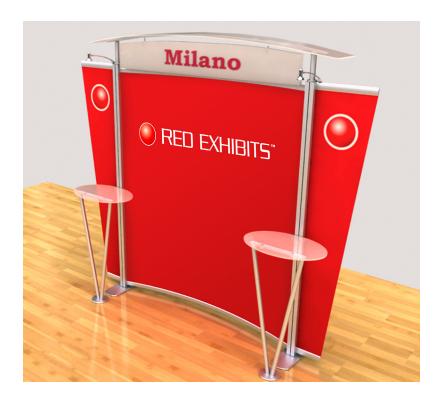

# Exhibition innovation with style and real value

#### Milano

Milano is an exhibition innovation. By blending the individual strengths of diverse systems pop-up, aluminum extrusion and tension fabric into one portable design solution, Milano delivers style and real value.

Fresh, contemporary designs have been packed into kits to expedite delivery in as little as 7-8 business days.

Milano's modular components make it easy to select the best fit for your functional, aesthetic and budgetary needs.

Milano packs and ships more efficiently, weighs less and sets up faster so you'll save in storage, transportation, drayege and labor.