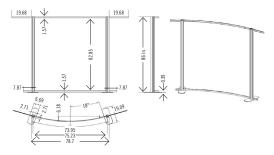

# Exhibition innovation with style and real value

#### Milano offers:

- Milano's modular system blends components of other systems into one portable solution.
- Kits feature bright, new designs that are quick and easy to assemble.
- Compact and portable, Milano kits reduce storage, transportation, drayage and labor expenses.

### Milano Curved Frame measurement in inches



## Milano Straight Frame



#### Milano

Milano is an exhibition innovation. By blending the individual strengths of diverse systems pop-up, aluminum extrusion and tension fabric into one portable design solution, Milano delivers style and real value.

Fresh, contemporary designs have been packed into kits to expedite delivery in as little as 7-8 business days.

Milano's modular components make it easy to select the best fit for your functional, aesthetic and budgetary needs.

Milano packs and ships more efficiently, weighs less and sets up faster so you'll save in storage, transportation, drayege and labor.