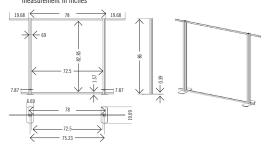

# Exhibition innovation with style and real value

#### Milano offers:

- Milano's modular system blends components of other systems into one portable solution.
- Kits feature bright, new designs that are quick and easy to assemble.
- Compact and portable, Milano kits reduce storage, transportation, drayage and labor expenses.

### Milano Curved Frame measurement in inches



## Milano Straight Frame



#### Milano

Milano is an exhibition innovation. By blending the individual strengths of diverse systems pop-up, aluminum extrusion and tension fabric into one portable design solution, Milano delivers style and real value.

Fresh, contemporary designs have been packed into kits to expedite delivery in as little as 7-8 business days.

Milano's modular components make it easy to select the best fit for your functional, aesthetic and budgetary needs.

Milano packs and ships more efficiently, weighs less and sets up faster so you'll save in storage, transportation, drayege and labor.