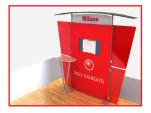

Examples of Milano icon.

## Milano icon

## Make your Multimedia work harder!

This innovative new system can be re-branded and have the moving content changed in minutes!

The Milano works well in retail applications, showrooms, tradeshows, airports etc etc. The Milano includes the screen and comes in 3 sizes as standard, a range of accessories are available.

The graphics surrounding the screen and the back can either be dye sublimated fabric or laminated paper print.

The Milano Icon is portable, set up in less than 10min and can be custom built to any size subject to your requirements.