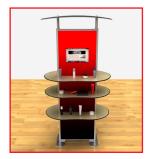

Examples of Milano icon.

## Milano icon

## Accessories:

- Hard transport case
- Shelves
- Table
- Keyboard table
- Lights
- Canopy