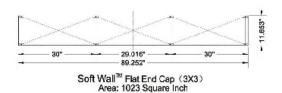

# Soft Wall Curved Frame Soft Wall™ Curved End Cap (3X3) Area: 1023 Square Inch

Soft Wall Straight Frame

No need to remove the graphics between uses; just collapse the whole display into a compact bundle that packs to ship in a lightweight carry bag.