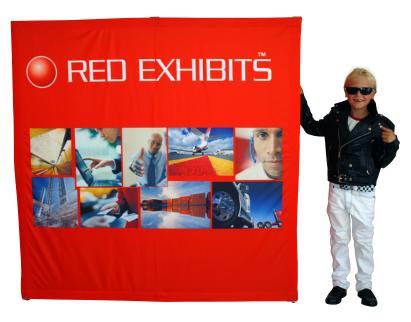

# Soft Wall fabric Pop-Up display

Soft Wall is a vibrant, ultra lightweight display featuring a single tension fabric graphic structure. Soft Wall graphics are lighter, more durable and less expensive than traditional graphics.

### Features:

Choose single or double sided presentations with or without end caps. Set up is fast because the graphic travels pre-installed on the frame. Just pop it up open and you're ready to show. No need to remove the graphics between uses; just collapse the whole display into a compact bundle that packs to ship in a lightweight carry bag.