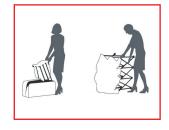

# Soft Wall Curved Frame Soft Wall™ Curved End Cap (3X3) Area: 1023 Square Inch

Soft Wall Straight Frame

No need to remove the graphics between uses; just collapse the whole display into a compact bundle that packs to ship in a lightweight carry bag.

### Features:

Choose single or double sided presentations with or without end caps. Set up is fast because the graphic travels pre-installed on the frame. Just pop it up open and you're ready to show. No need to remove the graphics between uses; just collapse the whole display into a compact bundle that packs to ship in a lightweight carry bag.