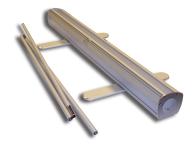

## V11 Retractable Bannerstand

Superior quality single sided retractable bannerstand that sets up in less than a minute, made from aircraft grade anodized aluminum, including bag.

## V11 Features:

- Reusable snap-Lock top profile, for easy installation of graphics
- Easily retention-able in the field
- Retention tool included
- Two support feet for added stabillity
- Optional light bag attaches quickly and securely with velcro and clips.

**Specification:** Standard size: 33,4" x 80" Weight: 13Ib