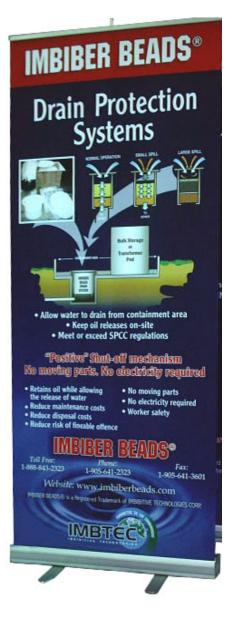

## Accessories:

Profile connector, to connect multiple units side by side 50 watt halogen light 93" pole for 90" tall graphics. Check your print size!

The V11 fits in a practical and easy to carry softbag, here shown with optional lightbag.