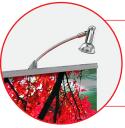

## Accessories:

Profile connector, to connect multiple units side by side 50 watt halogen light 93" pole for 90" tall graphics. Check your print size!

The V11 fits in a practical and easy to carry softbag, here shown with optional lightbag.