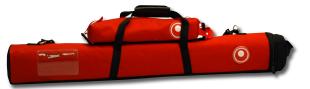

## Accessories:

Profile connector, to connect multiple units side by side 50 watt halogen light 93" pole for 90" tall graphics. Check your print size!

The V11 fits in a practical and easy to carry softbag, here shown with optional lightbag.